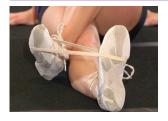

# Four Way Pulls for Ankles Drill Skill Module - Lower Body Conditioning

- Athlete sits in a pike on the floor.
- Athlete uses a band, towel or another person to provide resistance to the ball of the foot.
- They push their foot 20 times down and forward trying to point the toes.
- Push foot 20 times backward to a flexed position.
- Push the foot to each side 20 times.
- Repeat with wrists.

## **Equipment Needed:**

- Resistance Band
- Towel

| Su  | pplies /  | / Aids:   |
|-----|-----------|-----------|
| Vid | eo        |           |
| Eq  | uipmen    | t Needed: |
| 0   | Resistanc | ce Band   |
| 2   | Towel     |           |
| No  | tes:      |           |
|     |           |           |
|     |           |           |
|     |           |           |
|     |           |           |
|     |           |           |
|     |           |           |
|     |           |           |
|     |           |           |
|     |           |           |
|     |           |           |
|     |           |           |
|     |           |           |
|     |           |           |