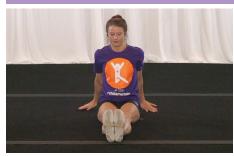

# Four Way Pulls for Ankles Drill Skill Module - Lower Body Conditioning

- Athlete sits in a pike on the floor.
- Athlete uses a band, towel or another person to provide resistance to the ball of the foot.
- They push their foot 20 times down and forward trying to point the toes.
- Push foot 20 times backward to a flexed position.
- Push the foot to each side 20 times.
- Repeat with wrists.