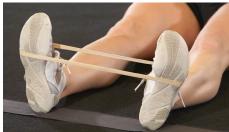

# Four Way Pulls for Ankles Drill Skill Module - Lower Body Conditioning

- Athlete sits in a pike on the floor.
- Athlete uses a band, towel or another person to provide resistance to the ball of the foot.
- They push their foot 20 times down and forward trying to point the toes.
- Push foot 20 times backward to a flexed position.
- Push the foot to each side 20 times.
- Repeat with wrists.