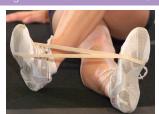

# Four Way Pulls for Ankles Drill Skill Module - Lower Body Conditioning

- Athlete sits in a pike on the floor.
- Athlete uses a band, towel or another person to provide resistance to the ball of the foot.
- They push their foot 20 times down and forward trying to point the toes.
- Push foot 20 times backward to a flexed position.
- Push the foot to each side 20 times.
- Repeat with wrists.

## **Equipment Needed:**

- Resistance Band
- Towel

| Su  | pplies /  | / Aids:   |
|-----|-----------|-----------|
| Vid | eo        |           |
| Eq  | uipmen    | t Needed: |
| 0   | Resistanc | ce Band   |
| 2   | Towel     |           |
| No  | tes:      |           |
|     |           |           |
|     |           |           |
|     |           |           |
|     |           |           |
|     |           |           |
|     |           |           |
|     |           |           |
|     |           |           |
|     |           |           |
|     |           |           |
|     |           |           |
|     |           |           |
|     |           |           |