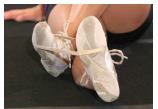

# Four Way Pulls for Ankles Drill Skill Module - Lower Body Conditioning

- Athlete sits in a pike on the floor.
- Athlete uses a band, towel or another person to provide resistance to the ball of the foot.
- They push their foot 20 times down and forward trying to point the toes.
- Push foot 20 times backward to a flexed position.
- Push the foot to each side 20 times.
- Repeat with wrists.