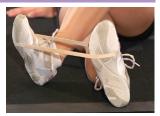

# Four Way Pulls for Ankles Drill Skill Module - Lower Body Conditioning

- Athlete sits in a pike on the floor.
- Athlete uses a band, towel or another person to provide resistance to the ball of the foot.
- They push their foot 20 times down and forward trying to point the toes.
- Push foot 20 times backward to a flexed position.
- Push the foot to each side 20 times.
- Repeat with wrists.

## **Equipment Needed:**

- Resistance Band
- Towel

| Su  | pplies /  | / Aids:   |
|-----|-----------|-----------|
| Vid | eo        |           |
| Eq  | uipmen    | t Needed: |
| 0   | Resistanc | ce Band   |
| 2   | Towel     |           |
| No  | tes:      |           |
|     |           |           |
|     |           |           |
|     |           |           |
|     |           |           |
|     |           |           |
|     |           |           |
|     |           |           |
|     |           |           |
|     |           |           |
|     |           |           |
|     |           |           |
|     |           |           |
|     |           |           |