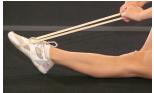

# Four Way Pulls for Ankles Drill Skill Module - Lower Body Conditioning

- Athlete sits in a pike on the floor.
- Athlete uses a band, towel or another person to provide resistance to the ball of the foot.
- They push their foot 20 times down and forward trying to point the toes.
- Push foot 20 times backward to a flexed position.
- Push the foot to each side 20 times.
- Repeat with wrists.