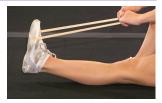

# Four Way Pulls for Ankles Drill Skill Module - Lower Body Conditioning

- Athlete sits in a pike on the floor.
- Athlete uses a band, towel or another person to provide resistance to the ball of the foot.
- They push their foot 20 times down and forward trying to point the toes.
- Push foot 20 times backward to a flexed position.
- Push the foot to each side 20 times.
- Repeat with wrists.

## **Equipment Needed:**

- Resistance Band
- Towel

| Su  | pplies /  | / Aids:   |
|-----|-----------|-----------|
| Vid | eo        |           |
| Eq  | uipmen    | t Needed: |
| 0   | Resistanc | ce Band   |
| 2   | Towel     |           |
| No  | tes:      |           |
|     |           |           |
|     |           |           |
|     |           |           |
|     |           |           |
|     |           |           |
|     |           |           |
|     |           |           |
|     |           |           |
|     |           |           |
|     |           |           |
|     |           |           |
|     |           |           |
|     |           |           |