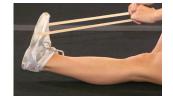

# Four Way Pulls for Ankles Drill Skill Module - Lower Body Conditioning

- Athlete sits in a pike on the floor.
- Athlete uses a band, towel or another person to provide resistance to the ball of the foot.
- They push their foot 20 times down and forward trying to point the toes.
- Push foot 20 times backward to a flexed position.
- Push the foot to each side 20 times.
- Repeat with wrists.