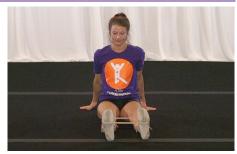

# Four Way Pulls for Ankles Drill Skill Module - Lower Body Conditioning

- Athlete sits in a pike on the floor.
- Athlete uses a band, towel or another person to provide resistance to the ball of the foot.
- They push their foot 20 times down and forward trying to point the toes.
- Push foot 20 times backward to a flexed position.
- Push the foot to each side 20 times.
- Repeat with wrists.