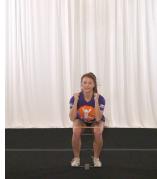

## **Squats Against Bands**Drill Skill Module - Lower Body Conditioning

Start Position

End Position

Side View

- Athlete stands tall then pushes hips back into the Athletic Stance with shoulders over knees and toes. Athlete has a band around lower thighs right above the knees.
- Athlete bends as low to the ground as they can go pushing outward against the band. Try to squat so your thighs are parallel to the floor. Do not let your bottom go below your knees.
- Athlete comes back up to a count of 4.
- Athlete repeats for 30 seconds working up to one minute.