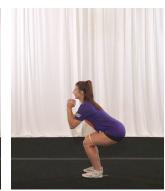

## **Squats Against Bands**Drill Skill Module - Lower Body Conditioning

Start Position

End Position

Side View

- Athlete stands tall then pushes hips back into the Athletic Stance with shoulders over knees and toes. Athlete has a band around lower thighs right above the knees.
- Athlete bends as low to the ground as they can go pushing outward against the band. Try to squat so your thighs are parallel to the floor. Do not let your bottom go below your knees.
- Athlete comes back up to a count of 4.
- Athlete repeats for 30 seconds working up to one minute.