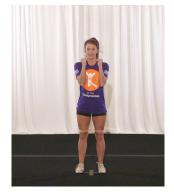

## **Squats Against Bands**Drill Skill Module - Lower Body Conditioning

Start Position

End Position

Side View

- Athlete stands tall then pushes hips back into the Athletic Stance with shoulders over knees and toes. Athlete has a band around lower thighs right above the knees.
- Athlete bends as low to the ground as they can go pushing outward against the band. Try to squat so your thighs are parallel to the floor. Do not let your bottom go below your knees.
- Athlete comes back up to a count of 4.
- Athlete repeats for 30 seconds working up to one minute.