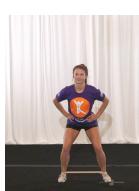

#### Start Position

**End** Position

- Athlete puts a resistance band around their ankles.
- Athlete bends knees as they step to the side keeping toes facing forward.
- Walk two sides of the floor and then turn and face the other way. Walk the other two sides of the floor with the opposite side leading.
- Skater step across the floor. Push through the back leg trying to step as big as you can forward and slightly side. Front leg bends on the step.
- Walk around the full floor with skater steps.
- March across the floor.