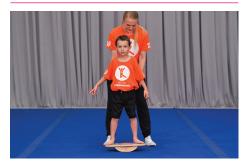

# **Wobble Board**Drill Skill Module - Balance

**Description:** Intro to Wobble Board

Two Feet

Passé

#### Drill 1

Using a wobble board or standing on elevated small surface have athlete:

- Balance on two feet
- · Balance on one foot in:
- 1) Passé (lifted foot at knee similar to a liberty)
- 2) Scale (lift straight leg to the back, roll the knee to the front)