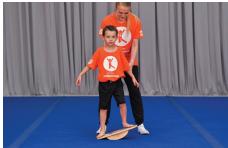

# **Wobble Board**Drill Skill Module - Balance

**Description:** Intro to Wobble Board

Two Feet

Passé

#### Drill 1

Using a wobble board or standing on elevated small surface have athlete:

- Balance on two feet
- · Balance on one foot in:
- 1) Passé (lifted foot at knee similar to a liberty)
- 2) Scale (lift straight leg to the back, roll the knee to the front)