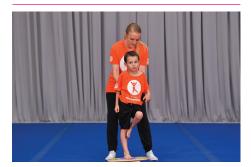

# **Wobble Board**Drill Skill Module - Balance

**Description:** Intro to Wobble Board

Two Feet

Passé

#### Drill 1

Using a wobble board or standing on elevated small surface have athlete:

- Balance on two feet
- · Balance on one foot in:
- 1) Passé (lifted foot at knee similar to a liberty)
- 2) Scale (lift straight leg to the back, roll the knee to the front)