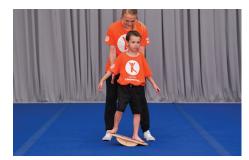

# **Wobble Board**Drill Skill Module - Balance

**Description:** Intro to Wobble Board

Two Feet

Passé

#### Drill 1

Using a wobble board or standing on elevated small surface have athlete:

- Balance on two feet
- · Balance on one foot in:
- 1) Passé (lifted foot at knee similar to a liberty)
- 2) Scale (lift straight leg to the back, roll the knee to the front)