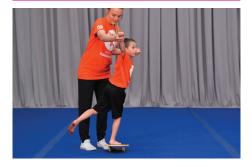

# **Wobble Board**Drill Skill Module - Balance

**Description:** Intro to Wobble Board

Two Feet

Passé

#### Drill 1

Using a wobble board or standing on elevated small surface have athlete:

- Balance on two feet
- · Balance on one foot in:
- 1) Passé (lifted foot at knee similar to a liberty)
- 2) Scale (lift straight leg to the back, roll the knee to the front)