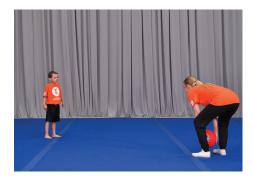

## Drill 1

Using a playground or soccer ball:

- Roll the ball to the athlete and have them kick
- By using your feet only, kick (dribble) the ball around cones