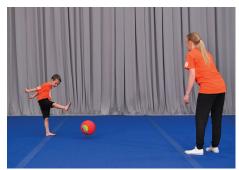

## Drill 1

Using a playground or soccer ball:

- Roll the ball to the athlete and have them kick
- By using your feet only, kick (dribble) the ball around cones