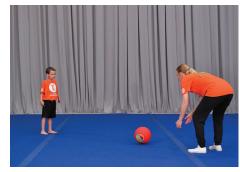

## Drill 1

Using a playground or soccer ball:

- Roll the ball to the athlete and have them kick
- By using your feet only, kick (dribble) the ball around cones