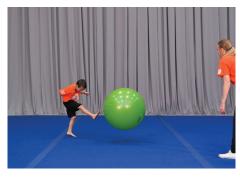

## Drill 1

Using a playground or soccer ball:

- Roll the ball to the athlete and have them kick
- By using your feet only, kick (dribble) the ball around cones