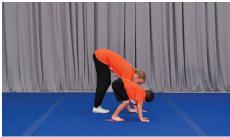

## **Inchworms** Drill Skill Module - Flexibility

**Description:** Intro to Inchworms

Have athlete:

- Start standing
- Bend down and reach their hands to their toes keeping legs straight
- Place their hands on the floor
- Walk their hands out to a push up position
- Walk their hands back into their toes
- Stand back up