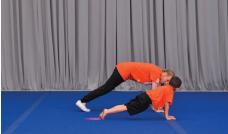

## **Inchworms** Drill Skill Module - Flexibility

**Description:** Intro to Inchworms

Have athlete:

- Start standing
- Bend down and reach their hands to their toes keeping legs straight
- Place their hands on the floor
- Walk their hands out to a push up position
- Walk their hands back into their toes
- Stand back up