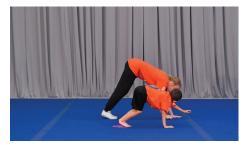

## **Inchworms** Drill Skill Module - Flexibility

**Description:** Intro to Inchworms

Have athlete:

- Start standing
- Bend down and reach their hands to their toes keeping legs straight
- Place their hands on the floor
- Walk their hands out to a push up position
- Walk their hands back into their toes
- Stand back up