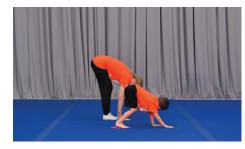

## **Inchworms** Drill Skill Module - Flexibility

**Description:** Intro to Inchworms

Have athlete:

- Start standing
- Bend down and reach their hands to their toes keeping legs straight
- Place their hands on the floor
- Walk their hands out to a push up position
- Walk their hands back into their toes
- Stand back up