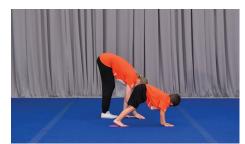

## **Inchworms** Drill Skill Module - Flexibility

**Description:** Intro to Inchworms

Have athlete:

- Start standing
- Bend down and reach their hands to their toes keeping legs straight
- Place their hands on the floor
- Walk their hands out to a push up position
- Walk their hands back into their toes
- Stand back up