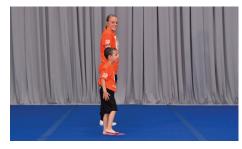

## **Inchworms** Drill Skill Module - Flexibility

**Description:** Intro to Inchworms

Have athlete:

- Start standing
- Bend down and reach their hands to their toes keeping legs straight
- Place their hands on the floor
- Walk their hands out to a push up position
- Walk their hands back into their toes
- Stand back up