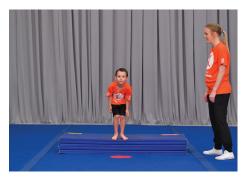

#### Drill 1

Have the athlete:

- Stand on a mat
- Focus on a spot on the wall (place a sticker, picture, shape etc. for them to look at)
- Bend Knees, Swing arms up reaching for the ceiling and straight jump off the mat and keep eyes on the spot on the wall
- Land with bent knees and arms slightly reaching from the front of the body