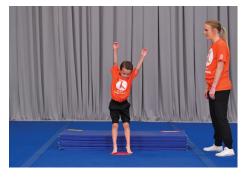

#### Drill 1

Have the athlete:

- Stand on a mat
- Focus on a spot on the wall (place a sticker, picture, shape etc. for them to look at)
- Bend Knees, Swing arms up reaching for the ceiling and straight jump off the mat and keep eyes on the spot on the wall
- Land with bent knees and arms slightly reaching from the front of the body