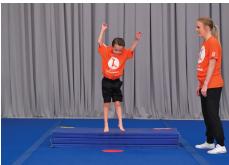

#### Drill 1

Have the athlete:

- Stand on a mat
- Focus on a spot on the wall (place a sticker, picture, shape etc. for them to look at)
- Bend Knees, Swing arms up reaching for the ceiling and straight jump off the mat and keep eyes on the spot on the wall
- Land with bent knees and arms slightly reaching from the front of the body