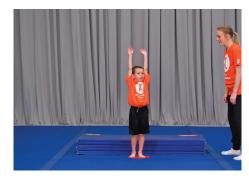

#### Drill 1

Have the athlete:

- Stand on a mat
- Focus on a spot on the wall (place a sticker, picture, shape etc. for them to look at)
- Bend Knees, Swing arms up reaching for the ceiling and straight jump off the mat and keep eyes on the spot on the wall
- Land with bent knees and arms slightly reaching from the front of the body