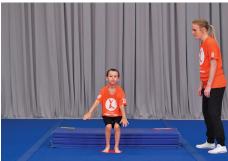

#### Drill 1

Have the athlete:

- Stand on a mat
- Focus on a spot on the wall (place a sticker, picture, shape etc. for them to look at)
- Bend Knees, Swing arms up reaching for the ceiling and straight jump off the mat and keep eyes on the spot on the wall
- Land with bent knees and arms slightly reaching from the front of the body