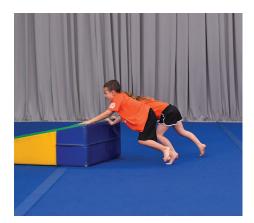

## Drill I

Using a folded panel mat (or a smaller mat):

- Place hands on one end and push the mat across the floor.
- Forward roll across the mat
- Place hands on the other end of the mat and push it back across the floor.