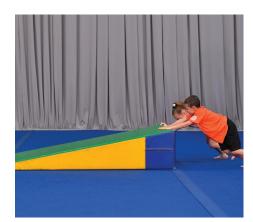

## Drill I

Using a folded panel mat (or a smaller mat):

- Place hands on one end and push the mat across the floor.
- Forward roll across the mat
- Place hands on the other end of the mat and push it back across the floor.