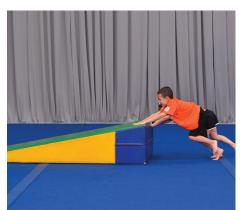

## Drill I

Using a folded panel mat (or a smaller mat):

- Place hands on one end and push the mat across the floor.
- Forward roll across the mat
- Place hands on the other end of the mat and push it back across the floor.