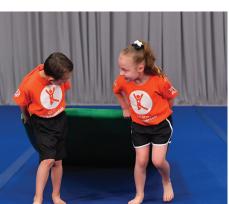

## Drill 1

Using a folded panel mat (or a smaller mat), have

- Place hands under one end and lift the mat
- Pull the mat across the floor
- Forward roll across the mat
- Place hands under the other end of the mat and pull it back across the floor