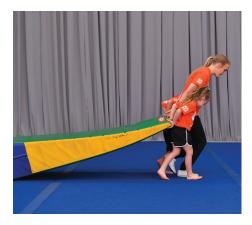

## Drill 1

Using a folded panel mat (or a smaller mat), have

- Place hands under one end and lift the mat
- Pull the mat across the floor
- Forward roll across the mat
- Place hands under the other end of the mat and pull it back across the floor