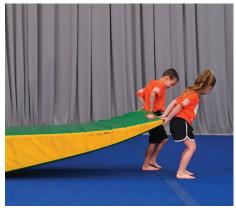

## Drill 1

Using a folded panel mat (or a smaller mat), have

- Place hands under one end and lift the mat
- Pull the mat across the floor
- Forward roll across the mat
- Place hands under the other end of the mat and pull it back across the floor